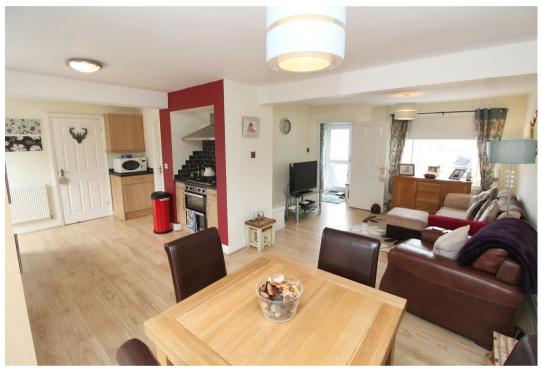

In further details this very well presented property comprises of an entrance hall, living room, large open plan kitchen/diner, utility and cloakroom to the ground floor. Upstairs boasts a spacious master bedroom with ensuite shower room, a further three spacious bedrooms and family bathroom. Outside offers a private and enclosed rear garden with paved patio and she in the back. To the front offers generous driveway with ample parking and single garage.

THE PROPERTY

LIVING ROOM 11'10" x 10'4"

KITCHEN/DINER 20'11" x 10'2"

**UTILITY ROOM** 

CLOAKROOM

FIRST FLOOR

MASTER BEDROOM 13'1" x 9'1"

**ENSUITE SHOWER ROOM** 