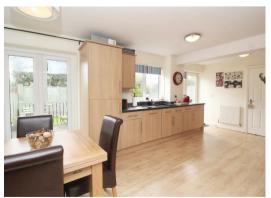

In further details this very well presented property comprises of an entrance hall, living room, large open plan kitchen/diner, utility and cloakroom to the ground floor. Upstairs boasts a spacious master bedroom with ensuite shower room, a further three spacious bedrooms and family bathroom. Outside offers a private and enclosed rear garden with paved patio and she in the back. To the front offers generous driveway with ample parking and single garage.

THE PROPERTY

LIVING ROOM 11'10" x 10'4"

KITCHEN/DINER 20'11" x 10'2"

**UTILITY ROOM** 

CLOAKROOM

FIRST FLOOR

MASTER BEDROOM 13'1" x 9'1"

**ENSUITE SHOWER ROOM** 