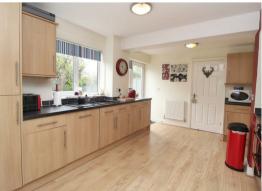

In further details this very well presented property comprises of an entrance hall, living room, large open plan kitchen/diner, utility and cloakroom to the ground floor. Upstairs boasts a spacious master bedroom with ensuite shower room, a further three spacious bedrooms and family bathroom. Outside offers a private and enclosed rear garden with paved patio and she in the back. To the front offers generous driveway with ample parking and single garage.

THE PROPERTY

LIVING ROOM 11'10" x 10'4"

KITCHEN/DINER 20'11" x 10'2"

**UTILITY ROOM** 

CLOAKROOM

FIRST FLOOR

MASTER BEDROOM 13'1" x 9'1"

**ENSUITE SHOWER ROOM** 