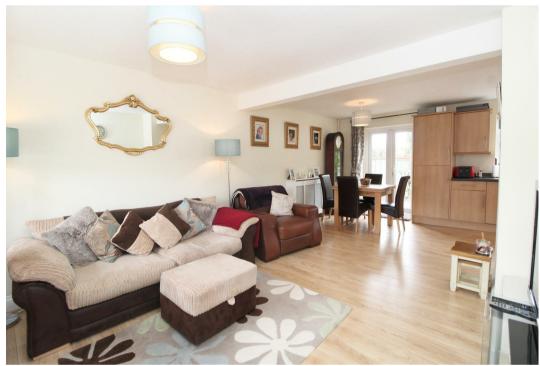

In further details this very well presented property comprises of an entrance hall, living room, large open plan kitchen/diner, utility and cloakroom to the ground floor. Upstairs boasts a spacious master bedroom with ensuite shower room, a further three spacious bedrooms and family bathroom. Outside offers a private and enclosed rear garden with paved patio and she in the back. To the front offers generous driveway with ample parking and single garage.

THE PROPERTY

LIVING ROOM 11'10" x 10'4"

KITCHEN/DINER 20'11" x 10'2"

**UTILITY ROOM** 

CLOAKROOM

FIRST FLOOR

MASTER BEDROOM 13'1" x 9'1"

**ENSUITE SHOWER ROOM** 