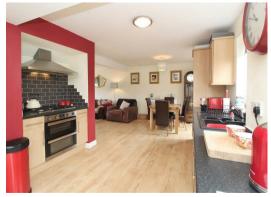

In further details this very well presented property comprises of an entrance hall, living room, large open plan kitchen/diner, utility and cloakroom to the ground floor. Upstairs boasts a spacious master bedroom with ensuite shower room, a further three spacious bedrooms and family bathroom. Outside offers a private and enclosed rear garden with paved patio and she in the back. To the front offers generous driveway with ample parking and single garage.

THE PROPERTY

LIVING ROOM 11'10" x 10'4"

KITCHEN/DINER 20'11" x 10'2"

**UTILITY ROOM** 

CLOAKROOM

FIRST FLOOR

MASTER BEDROOM 13'1" x 9'1"

**ENSUITE SHOWER ROOM** 