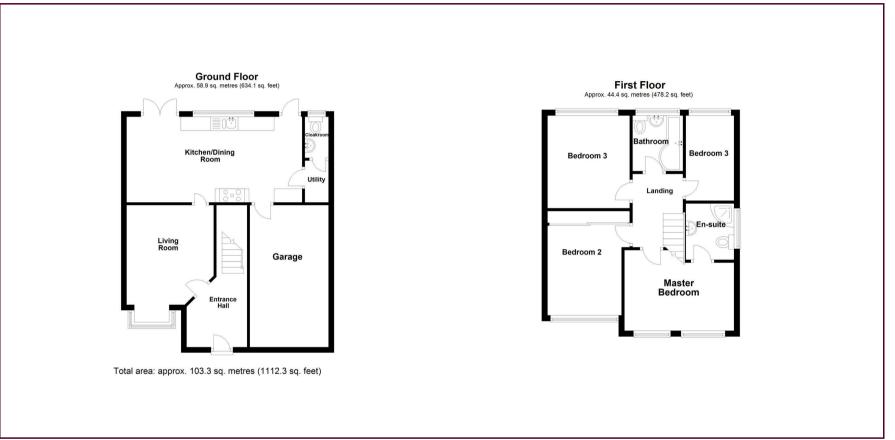

In further details this very well presented property comprises of an entrance hall, living room, large open plan kitchen/diner, utility and cloakroom to the ground floor. Upstairs boasts a spacious master bedroom with ensuite shower room, a further three spacious bedrooms and family bathroom. Outside offers a private and enclosed rear garden with paved patio and she in the back. To the front offers generous driveway with ample parking and single garage.

THE PROPERTY

LIVING ROOM 11'10" x 10'4"

KITCHEN/DINER 20'11" x 10'2"

**UTILITY ROOM** 

CLOAKROOM

FIRST FLOOR

MASTER BEDROOM 13'1" x 9'1"

**ENSUITE SHOWER ROOM** 

BEDROOM TWO 10'4" x 9'6"

To arrange a viewing please call 01908 675747

BEDROOM THREE 10'2" x 8'11"

BEDROOM FOUR 9'6" x 5'4"

FAMILY BATHROOM

OUTSIDE

REAR GARDEN

FRONT ASPECT

**DRIVEWAY** 

SINGLE GARAGE

To arrange a viewing please call 01908 675747

To arrange a viewing please call 01908 675747

To arrange a viewing please call 01908 675747

The mention of any appliances and/or services within these details does not imply they are in full and efficient working order.

Any plans included within these details are a GUIDE TO THE LAYOUT OF THE PROPERTY ONLY and are NOT DRAWN TO SCALE. Dimensions are approximate.