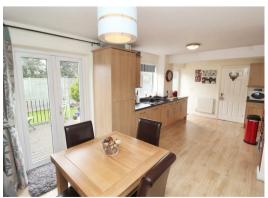

In further details this very well presented property comprises of an entrance hall, living room, large open plan kitchen/diner, utility and cloakroom to the ground floor. Upstairs boasts a spacious master bedroom with ensuite shower room, a further three spacious bedrooms and family bathroom. Outside offers a private and enclosed rear garden with paved patio and she in the back. To the front offers generous driveway with ample parking and single garage.

THE PROPERTY

LIVING ROOM 11'10" x 10'4"

KITCHEN/DINER 20'11" x 10'2"

**UTILITY ROOM** 

CLOAKROOM

FIRST FLOOR

MASTER BEDROOM 13'1" x 9'1"

**ENSUITE SHOWER ROOM** 